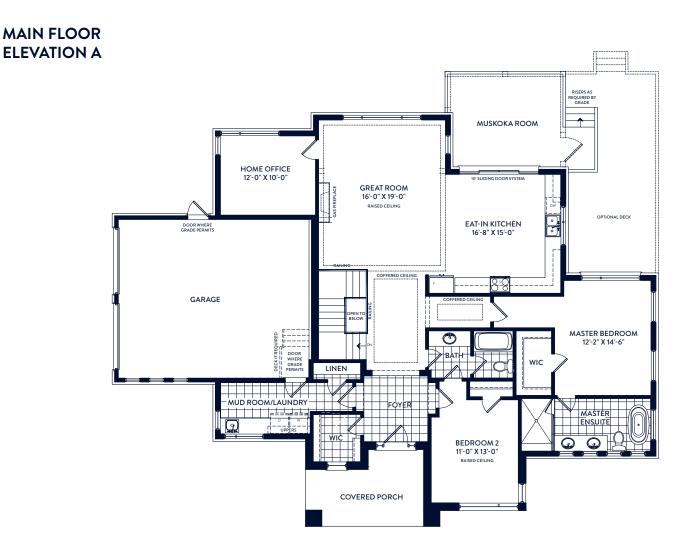

## **EMERALD**

2 Bedrooms ~ 2 Bathrooms

Total ~ 2010 sq.ft.

This plan is not to be scaled and is subject to architectural review and revisions to maintain the high standards of this development without notice. All details are approximate and subject to change without notice for any reason whatsoever as may be determined by the Vendor, including, without limitation, in order to comply with building site conditions and municipal, structural and vendor and/or architectural requirements. The location, size and type of windows and exterior building elements such as balconies and terraces, if any, may vary without notice. Purchasers are specifically advised that dimensions and square footages may change on completion of the condominium. Furniture, kitchen islands and dashed walls are representational only and do not form any part of any contract document. Floorplans may be a mirror image of what is shown. Column sizes shown are average for the building and will vary in size. E. & O.E. Please refer to the agreement.