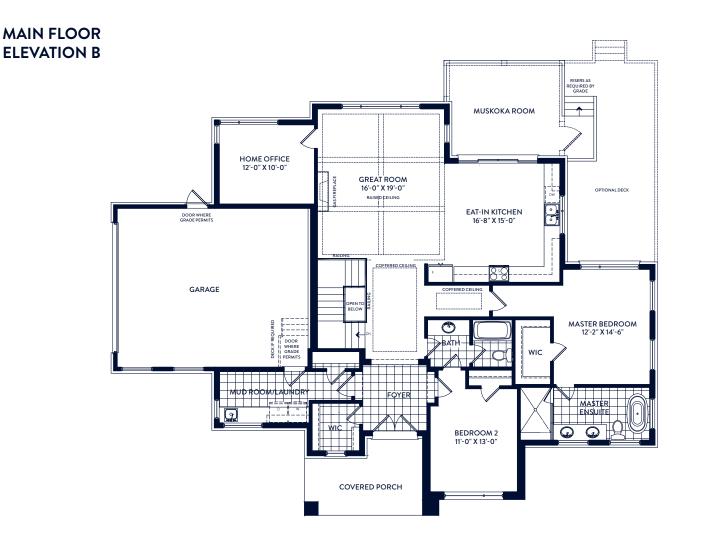

## **EMERALD**

2 Bedrooms ~ 2 Bathrooms

Total ~ 2010 sq.ft.

This plan is not to be scaled and is subject to architectural review and revisions to maintain the high standards of this development without notice. All details are approximate and subject to change without notice for any reason whatsoever as may be determined by the Vendor, including, without limitation, in order to comply with building site conditions and municipal, structural and vendor and/or architectural requirements. The location, size and type of windows and exterior building elements such as balconies and terraces, if any, may vary without notice. Purchasers are specifically advised that dimensions and square footages may change on completion of the condominium. Furniture, kitchen islands and dashed walls are representational only and do not form any part of any contract document. Floorplans may be a mirror image of what is shown. Column sizes shown are average for the building and will vary in size. E. & O.E. Please refer to the agreement.