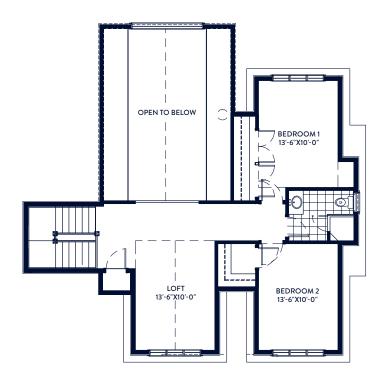

## **SECOND FLOOR**

BASEMENT

## WOODRUFF

4 Bedrooms ~ 2.5 Bathrooms

Total ~ 3320 sq.ft.

SSA

This plan is not to be scaled and is subject to architectural review and revisions to maintain the high standards of this development without notice. All details are approximate and subject to change without notice for any reason whatsoever as may be determined by the Vendor, including, without limitation, in order to comply with building site conditions and municipal, structural and vendor and/or architectural requirements. The location, size and type of windows and exterior building elements such as balconies and terraces, if any, may vary without notice. Purchasers are specifically advised that dimensions and square footages may change on completion of the condominium. Furniture, kitchen islands and dashed walls are representational only and do not form any part of any contract document. Floorplans may be a mirror image of what is shown. Column sizes shown are average for the building and will vary in size. E. & O.E. Please refer to the agreement.