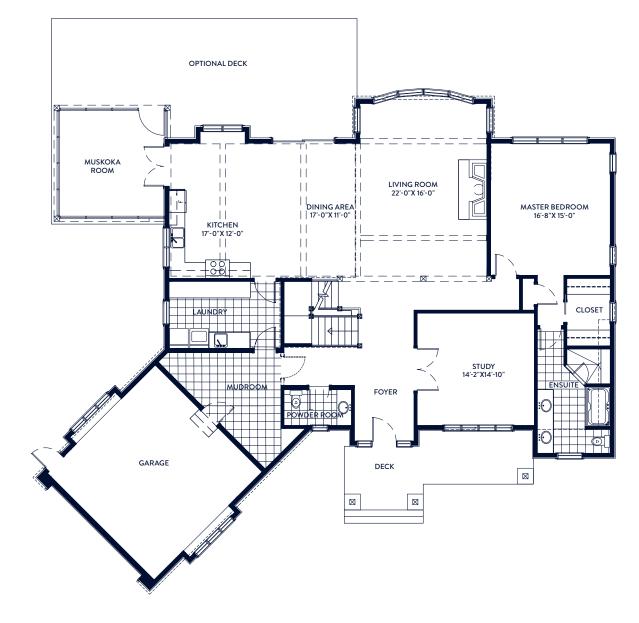

## MAIN FLOOR

## WOODRUFF

4 Bedrooms ~ 2.5 Bathrooms

Total ~ 3320 sq.ft.

SSA

This plan is not to be scaled and is subject to architectural review and revisions to maintain the high standards of this development without notice. All details are approximate and subject to change without notice for any reason whatsoever as may be determined by the Vendor, including, without limitation, in order to comply with building site conditions and municipal, structural and vendor and/or architectural requirements. The location, size and type of windows and exterior building elements such as balconies and terraces, if any, may vary without notice. Purchasers are specifically advised that dimensions and square footages may change on completion of the condominium. Furniture, kitchen islands and dashed walls are representational only and do not form any part of any contract document. Floorplans may be a mirror image of what is shown. Column sizes shown are average for the building and will vary in size. E. & O.E. Please refer to the agreement.