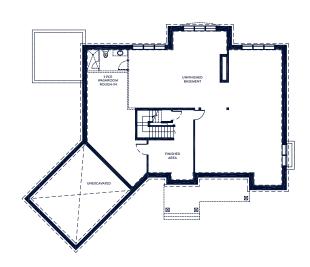

## **SECOND FLOOR**

BASEMENT

## WOODRUFF

4 Bedrooms ~ 2.5 Bathrooms

Total ~ 3320 sq.ft.

SSA

This plan is not to be scaled and is subject to architectural review and revisions to maintain the high standards of this development without notice. All details are approximate and subject to change without notice for any reason whatsoever as may be determined by the Vendor, including, without limitation, in order to comply with building site conditions and municipal, structural and vendor and/or architectural requirements. The location, size and type of windows and exterior building elements such as balconies and terraces, if any, may vary without notice. Purchasers are specifically advised that dimensions and square footages may change on completion of the condominium. Furniture, kitchen islands and dashed walls are representational only and do not form any part of any contract document. Floorplans may be a mirror image of what is shown. Column sizes shown are average for the building and will vary in size. E. & O.E. Please refer to the agreement.