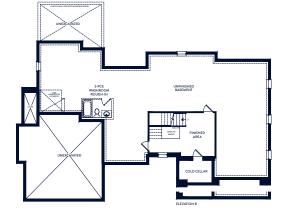

## BASEMENT

## VIOLET

4 Bedrooms ~ 2.5 Bathrooms

Total ~ 2861 sq.ft.

This plan is not to be scaled and is subject to architectural review and revisions to maintain the high standards of this development without notice. All details are approximate and subject to change without notice for any reason whatsoever as may be determined by the Vendor, including, without limitation, in order to comply with building site conditions and municipal, structural and vendor and/or architectural requirements. The location, size and type of windows and exterior building elements such as balconies and terraces, if any, may vary without notice. Purchasers are specifically advised that dimensions and square footages may change on completion of the condominium. Furniture, kitchen islands and dashed walls are representational only and do not form any part of any contract document. Floorplans may be a mirror image of what is shown. Column sizes shown are average for the building and will vary in size. E. & O.E. Please refer to the agreement.