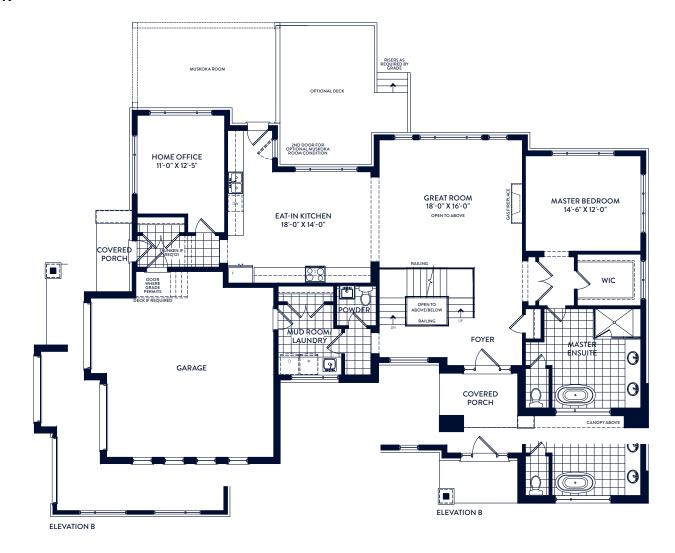

## VIOLET

4 Bedrooms ~ 2.5 Bathrooms

Total ~ 2861 sq.ft.

This plan is not to be scaled and is subject to architectural review and revisions to maintain the high standards of this development without notice. All details are approximate and subject to change without notice for any reason whatsoever as may be determined by the Vendor, including, without limitation, in order to comply with building site conditions and municipal, structural and vendor and/or architectural requirements. The location, size and type of windows and exterior building elements such as balconies and terraces, if any, may vary without notice. Purchasers are specifically advised that dimensions and square footages may change on completion of the condominium. Furniture, kitchen islands and dashed walls are representational only and do not form any part of any contract document. Floorplans may be a mirror image of what is shown. Column sizes shown are average for the building and will vary in size. E. & O.E. Please refer to the agreement.