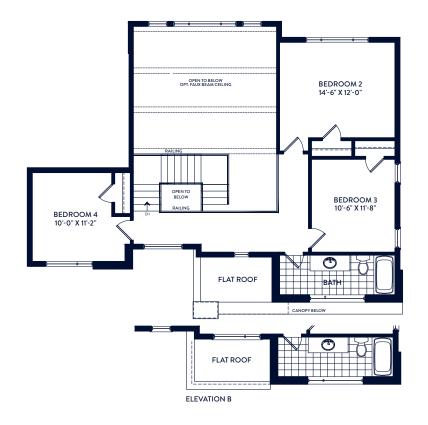

**SECOND FLOOR** 

YA PO PA

## VIOLET

4 Bedrooms ~ 2.5 Bathrooms

Total ~ 2861 sq.ft.

This plan is not to be scaled and is subject to architectural review and revisions to maintain the high standards of this development without notice. All details are approximate and subject to change without notice for any reason whatsoever as may be determined by the Vendor, including, without limitation, in order to comply with building site conditions and municipal, structural and vendor and/or architectural requirements. The location, size and type of windows and exterior building elements such as balconies and terraces, if any, may vary without notice. Purchasers are specifically advised that dimensions and square footages may change on completion of the condominium. Furniture, kitchen islands and dashed walls are representational only and do not form any part of any contract document. Floorplans may be a mirror image of what is shown. Column sizes shown are average for the building and will vary in size. E. & O.E. Please refer to the agreement.